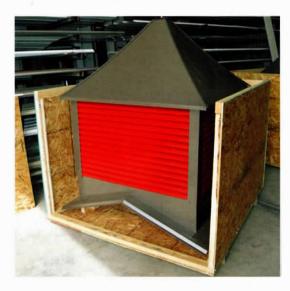

- Four standard sizes: 24", 36", 48", 72" square,
- Octagon cupolas available
- Louvered sides are standard.
- **NO ASSEMBLY REQUIRED!**
- Products are made from 26 gauge metal.



- Windows are optional.
  - We offer many color combinations.
    - Vented base standard, closed base also available.
      - We build and design our bases to support the cupolas without any additional costs for framing or flashing, we will custom make
        - your base to match your roof pitch.
          - Many styles of stock weathervanes
            - and many more styles available by special order, so, if you don't see what you're looking for, please give us a call
              - and we'll help find the one that will work best for you!

**NO ASSEMBLY** REQUIRED. CUPOLAS PRE-ASSEMBLED. SHIPPED & READY **TO INSTALL**