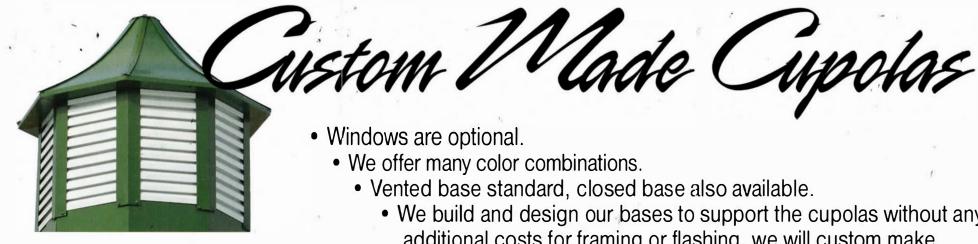

- Four standard sizes: 24", 36", 48", 72" square,
- Octagon cupolas available
- Louvered sides are standard.
- **NO ASSEMBLY REQUIRED!**
- Products are made from 26 gauge metal.

- Windows are optional.
  - We offer many color combinations.
    - Vented base standard, closed base also available.
      - We build and design our bases to support the cupolas without any additional costs for framing or flashing, we will custom make
        - your base to match your roof pitch.
          - Many styles of stock weathervanes
            - and many more styles available by special order, so, if you don't see what you're looking for, please give us a call
              - and we'll help find the one that will work best for you!