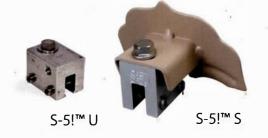

Designed as a versatile snow guard that fits vertical-folded seam profiles for S-5!™, U, S, N, V clamps (sold separately).

- Type 304 Stainless Steel
- Does not penetrate metal
- Powder coated or mill finish
- No caulk needed
- Patent Pending
- Fits multiple standing seam profiles
- Aligns squarely on roof