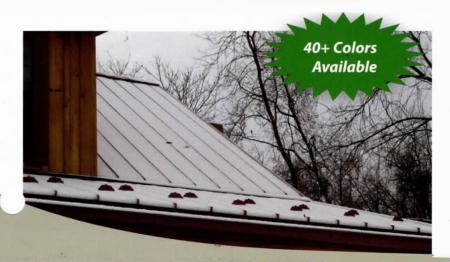

The most versatile single seam snow guard for standing seam roofing.

The 55RF is designed to combine the versatility of the S-5!™ clamp systems with the beauty and durability of the Snow Defender™ series. It adapts quickly to S-5!™ clamps using one bolt that is easily accessed from the top and aligns squarely every time.

Designed as a versatile snow guard that fits vertical-folded seam profiles for S-5!™, U, S, N, V clamps (sold separately).

- Type 304 Stainless Steel
- Does not penetrate metal
- Powder coated or mill finish
- No caulk needed
- Patent Pending
- Fits multiple standing seam profiles
- Aligns squarely on roof