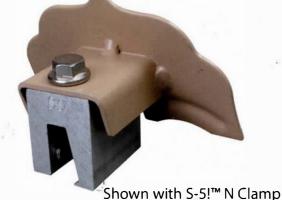

The most versatile single seam snow guard for standing seam roofing.

The 55RF is designed to combine the versatility of the S-5!™ clamp systems with the beauty and durability of the Snow Defender™ series. It adapts quickly to S-5!™ clamps using one bolt that is easily accessed from the top and aligns squarely every time.

Designed as a versatile snow guard that fits vertical-folded seam profiles for S-5!™, U, S, N, V clamps (sold separately).

- Type 304 Stainless Steel
- Does not penetrate metal
- Powder coated or mill finish
- No caulk needed
- Patent Pending
- Fits multiple standing seam profiles
- Aligns squarely on roof